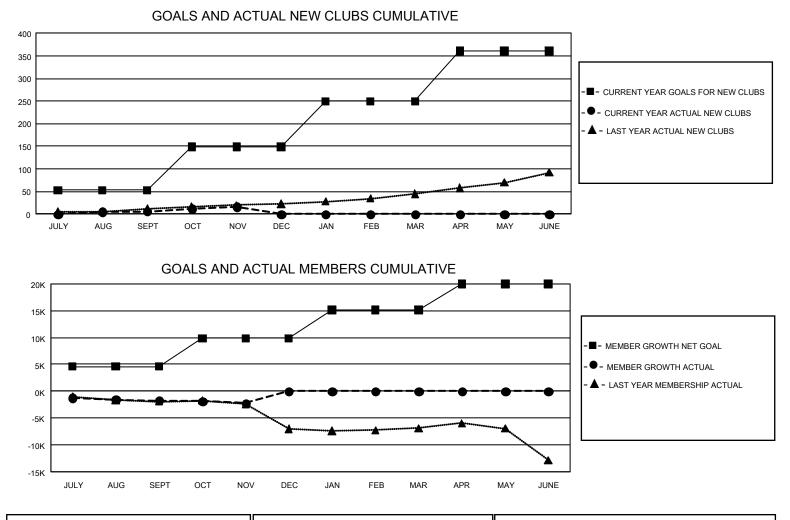

## GMT MONTHLY MEMBERSHIP PROGRESS REPORT Results as of: 11/30/2019

GAT Constitutional Area 1

REPORT DOES NOT INCLUDE CLUBS IN UNDISTRICTED AREAS.

| Clubs                 |               |           |               | Members               |                        |                         |                                                    |  |  |
|-----------------------|---------------|-----------|---------------|-----------------------|------------------------|-------------------------|----------------------------------------------------|--|--|
| RESULTS FOR 2019-2020 |               |           |               | RESULTS FOR 2019-2020 |                        |                         |                                                    |  |  |
| QUARTER               | NEW CLUB GOAL | NEW CLUBS | DROPPED CLUBS | QUARTER MEM           | BER GROWTH NET<br>GOAL | MEMBER GROWTH<br>ACTUAL | DROPPED<br>MEMBERS ACTUAL<br>(including transfers) |  |  |
| JULY/AUG/SEPT         | 159           | 6         | 60            | JULY/AUG/SEPT         | 13,797                 | 7,238                   | 7,951                                              |  |  |
| OCT/NOV/DEC           | 288           | 10        | 29            | OCT/NOV/DEC           | 15,861                 | 5,090                   | 5,199                                              |  |  |
| JAN/FEB/MAR           | 303           | 0         | 0             | JAN/FEB/MAR           | 15,726                 | 0                       | 0                                                  |  |  |
| APR/MAY/JUNE          | 333           | 0         | 0             | APR/MAY/JUNE          | 14,589                 | 0                       | 0                                                  |  |  |